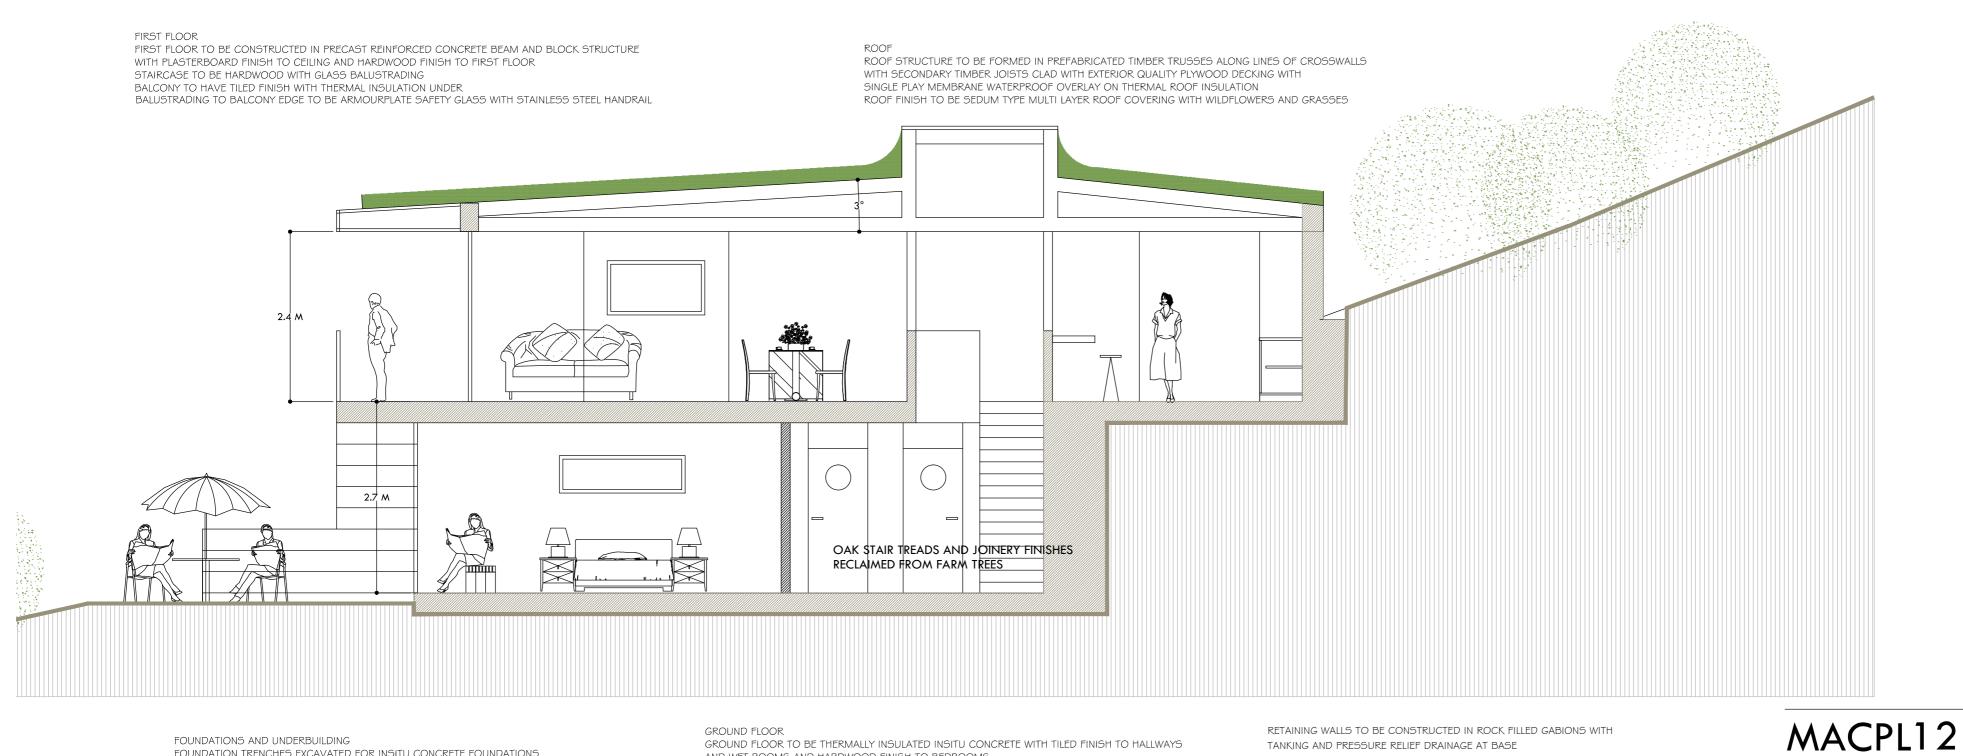

10 15 SCALE IN METRES

FOUNDATIONS AND UNDERBUILDING FOUNDATION TRENCHES EXCAVATED FOR INSITU CONCRETE FOUNDATIONS UNDERBUILDING TO BE DENSE CONCRETE BLOCKWORK RETAINING WALLS TO BE FORMED IN GALVANISED WIRE GABIONS FILLED WITH CRUSHED ROCK FACED WITH DAMP PROOF MEMBRANE AND DENSE CONCRETE BLOCK FACINGS

GROUND FLOOR GROUND FLOOR TO BE THERMALLY INSULATED INSITU CONCRETE WITH TILED FINISH TO HALLWAYS AND WET ROOMS AND HARDWOOD FINISH TO BEDROOMS

RETAINING WALLS TO BE CONSTRUCTED IN ROCK FILLED GABIONS WITH

## TANKING AND PRESSURE RELIEF DRAINAGE AT BASE

CLIENT DAVID AND CLAIRE MACTAGGART

PROJECT PROPOSED LUXURY HOLIDAY HOMES AT HALLRULE FARM BONCHESTER BRIDGE HAWICK

TITLE TYPICAL LODGE CROSS SECTION

SCALE 1-50@A2

## GENERAL CROSS SECTION